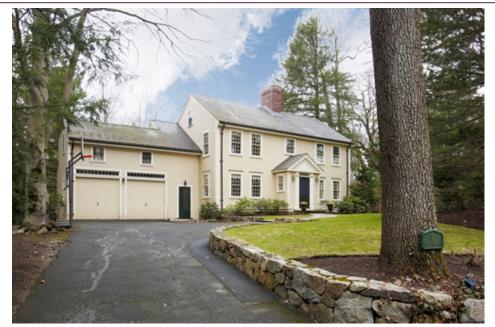

## 8 Old Farm road, Wellesley, MA 02481

» Beds: 6 | Baths: 4 Full, 1 Half

» MLS #: 72461131

» Single Family | 4,906 ft<sup>2</sup> | Lot: 52,716 ft<sup>2</sup> (1.21 acres)

» More Info: 80ldFarm.lsForSale.com

## Remarks

Updated, classically comfortable Colonial Revival on an amazing double lot in Wellesley's top Farms neighborhood. This lovely home experienced a major 21st century renovation and expansion that carefully melded time-honored details with modern systems, kitchen, baths and an elegant master suite. The sunny walk-out lower level surprises with an exceptionally interesting family room and two bright bedrooms, one of which would make a great office with french doors to the garden. The land has been subdivided into two lots offering many options: 1.) Keep and enjoy the beautiful home with private 56k sq ft lot and gardens. 2.) Keep and build accessory home or building on second lot included 38 Ravine Road. 3.) Build new larger home i place of current home with no impact of demo delay until November 2020. Buyer and agent to verify all with town. A truly unique opportunity in the most coveted of Wellesley's neighborhoods.